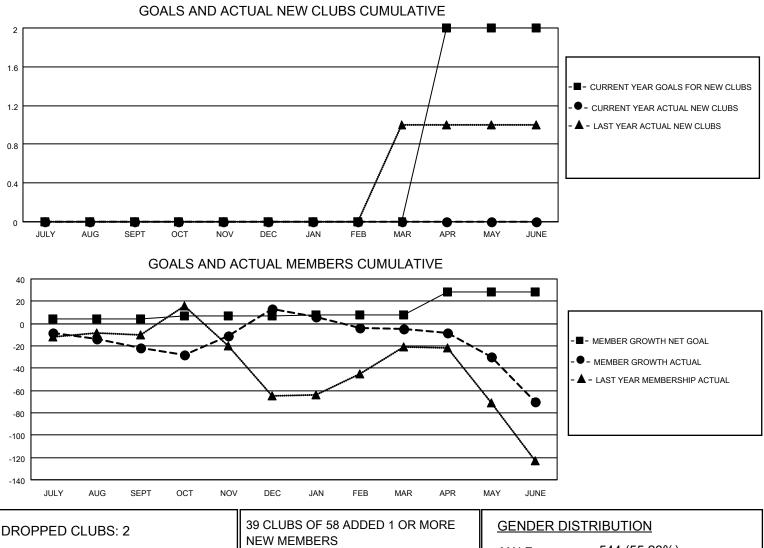

## LOCATION REP OF SOUTH AFRICA

District 410 W

Results as of: 6/30/2021

| Clubs                 |               |           |               | Members               |                        |                         |                                                    |  |
|-----------------------|---------------|-----------|---------------|-----------------------|------------------------|-------------------------|----------------------------------------------------|--|
| RESULTS FOR 2020-2021 |               |           |               | RESULTS FOR 2020-2021 |                        |                         |                                                    |  |
| QUARTER               | NEW CLUB GOAL | NEW CLUBS | DROPPED CLUBS | QUARTER MEME          | BER GROWTH NET<br>GOAL | MEMBER GROWTH<br>ACTUAL | DROPPED<br>MEMBERS ACTUAL<br>(including transfers) |  |
| JULY/AUG/SEPT         | 0             | 0         | 0             | JULY/AUG/SEPT         | 4                      | 18                      | 31                                                 |  |
| OCT/NOV/DEC           | 0             | 0         | 0             | OCT/NOV/DEC           | 3                      | 102                     | 62                                                 |  |
| JAN/FEB/MAR           | 0             | 0         | 1             | JAN/FEB/MAR           | 1                      | 20                      | 36                                                 |  |
| APR/MAY/JUNE          | 2             | 0         | 1             | APR/MAY/JUNE          | 20                     | 40                      | 98                                                 |  |

| DROPPED CLUBS: 2 |     | NEW MEMBERS               | GENDER DISTRIBUTION   MALE 544 (55.23%) |              |     |
|------------------|-----|---------------------------|-----------------------------------------|--------------|-----|
|                  |     | 4                         | FEMALE                                  | 441 (44.77%) |     |
| DROPPED MEMBERS  |     |                           |                                         |              |     |
| DECEASED         | 17  | CLICK HERE FOR CUMULATIVE | FAMILY MEMBERS PAYING HALF              |              | 205 |
| CLUB CANCELLED   | 11  | MEMBERSHIP DATA           |                                         |              |     |
| OTHER            | 199 |                           |                                         |              | 107 |
| TOTAL            | 227 |                           |                                         |              |     |
|                  |     |                           |                                         |              |     |